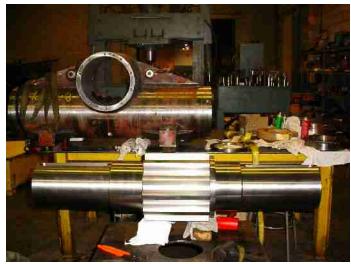

- Doing Business since 1978
- 90 Employees
- Turning Capacity
  Up to 60" swing
  x 360" between centers
- 125,000 sq. ft. Shop located in Mt. Pleasant, PA
- 40,000 lb Lifting Capacity

- CNC Capacity
  - a. 25.5" swing x 89" HAAS SL40 CNC Lathe
  - b. 64" x 30" x 32" HAAS VF6 CNC Mill

### 13" Rotary Actuator









#### **Raco Plow Actuator**









#### **Hyster Straddle Truck**









# Clay Gun



## Clay Gun Hydraulic System









### 13 Station Hydraulic Manifold



# **Hydraulic Press System**



# Large Cylinder Tube





# Large Cylinder Tube









#### **Water Intensifier**







## P402A Pump





### ø14 x 33.5 84" Coil Car Hoist Cylinder









# ø5 x 58 Hydraulic Cylinder



# **Skimmer Assembly**





#### **Aerator Gear Box**







## **Belt Wrapper Assembly**



# **Kress Carrier Tong**









### **Conveyor Assembly**



## Grinder Cylinder Stand