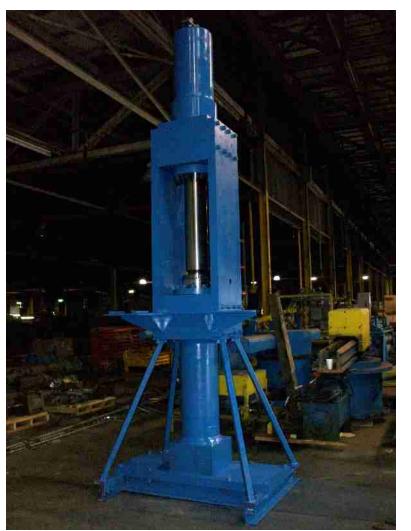

- Doing Business since 1978
- 90 Employees
- Turning Capacity
  Up to 60" swing
  x 360" between centers
- 125,000 sq. ft. Shop located in Mt. Pleasant, PA
- 40,000 lb Lifting Capacity

- CNC Capacity
  - a. 25.5" swing x 89" HAAS SL40 CNC Lathe
  - b. 64" x 30" x 32" HAAS VF6 CNC Mill

### 13" Rotary Actuator









#### **Raco Plow Actuator**









#### **Hyster Straddle Truck**









# Clay Gun



## Clay Gun Hydraulic System









### 13 Station Hydraulic Manifold



# **Hydraulic Press System**



# Large Cylinder Tube





# Large Cylinder Tube









#### **Water Intensifier**







## P402A Pump





### ø14 x 33.5 84" Coil Car Hoist Cylinder









# ø5 x 58 Hydraulic Cylinder



# **Skimmer Assembly**





#### **Aerator Gear Box**







## **Belt Wrapper Assembly**



# **Kress Carrier Tong**









### **Conveyor Assembly**



## Grinder Cylinder Stand