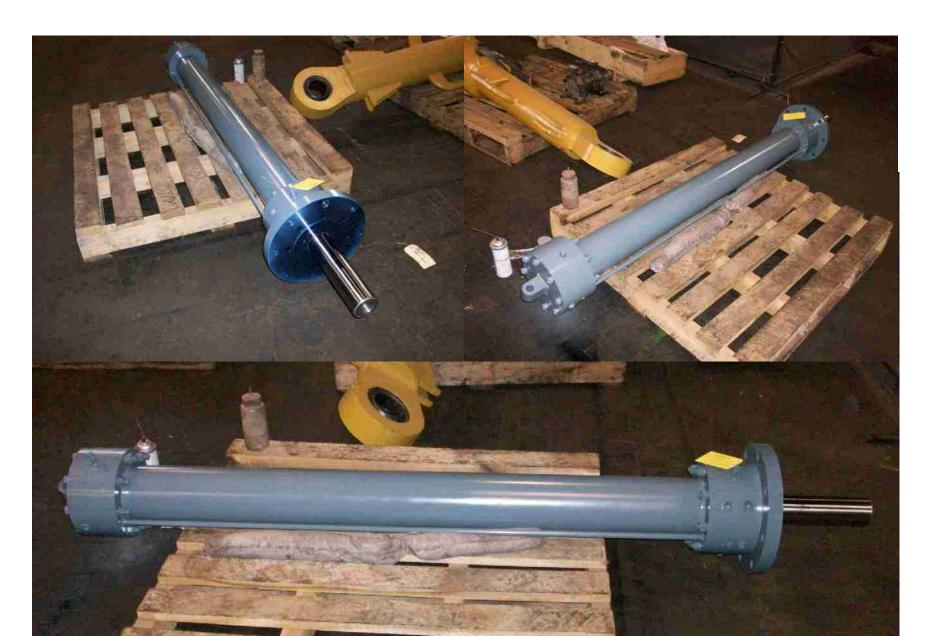

- Doing Business since 1978
- 90 Employees
- Turning Capacity
  Up to 60" swing
  x 360" between centers
- 125,000 sq. ft. Shop located in Mt. Pleasant, PA
- 40,000 lb Lifting Capacity

- CNC Capacity
  - a. 25.5" swing x 89" HAAS SL40 CNC Lathe
  - b. 64" x 30" x 32" HAAS VF6 CNC Mill

### 13" Rotary Actuator









#### **Raco Plow Actuator**









#### **Hyster Straddle Truck**









# Clay Gun



## Clay Gun Hydraulic System









### 13 Station Hydraulic Manifold



# **Hydraulic Press System**



# Large Cylinder Tube





# Large Cylinder Tube









#### **Water Intensifier**







## P402A Pump





### ø14 x 33.5 84" Coil Car Hoist Cylinder









# ø5 x 58 Hydraulic Cylinder



# **Skimmer Assembly**





#### **Aerator Gear Box**







## **Belt Wrapper Assembly**



# **Kress Carrier Tong**









### **Conveyor Assembly**



## Grinder Cylinder Stand