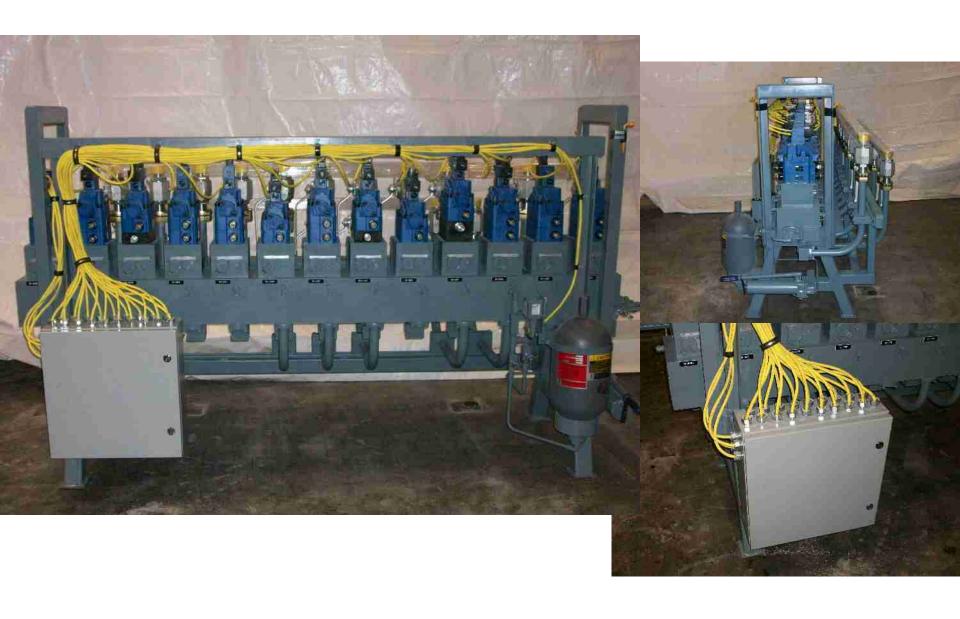

- Doing Business since 1978
- 90 Employees
- Turning Capacity
  Up to 60" swing
  x 360" between centers
- 125,000 sq. ft. Shop located in Mt. Pleasant, PA
- 40,000 lb Lifting Capacity

- CNC Capacity
  - a. 25.5" swing x 89" HAAS SL40 CNC Lathe
  - b. 64" x 30" x 32" HAAS VF6 CNC Mill

### 13" Rotary Actuator









#### **Raco Plow Actuator**









#### **Hyster Straddle Truck**









# Clay Gun



## Clay Gun Hydraulic System









### 13 Station Hydraulic Manifold



# **Hydraulic Press System**



# Large Cylinder Tube





# Large Cylinder Tube









#### **Water Intensifier**







## P402A Pump





### ø14 x 33.5 84" Coil Car Hoist Cylinder









# ø5 x 58 Hydraulic Cylinder



# **Skimmer Assembly**





#### **Aerator Gear Box**







## **Belt Wrapper Assembly**



# **Kress Carrier Tong**









### **Conveyor Assembly**



## Grinder Cylinder Stand