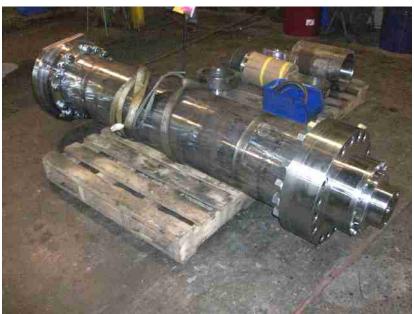

- Doing Business since 1978
- 90 Employees
- Turning Capacity
  Up to 60" swing
  x 360" between centers
- 125,000 sq. ft. Shop located in Mt. Pleasant, PA
- 40,000 lb Lifting Capacity

- CNC Capacity
  - a. 25.5" swing x 89" HAAS SL40 CNC Lathe
  - b. 64" x 30" x 32" HAAS VF6 CNC Mill

### 13" Rotary Actuator









#### **Raco Plow Actuator**









#### **Hyster Straddle Truck**









# Clay Gun



## Clay Gun Hydraulic System









### 13 Station Hydraulic Manifold



# **Hydraulic Press System**



# Large Cylinder Tube





# Large Cylinder Tube









#### **Water Intensifier**







## P402A Pump





### ø14 x 33.5 84" Coil Car Hoist Cylinder









# ø5 x 58 Hydraulic Cylinder



# **Skimmer Assembly**





#### **Aerator Gear Box**







## **Belt Wrapper Assembly**



# **Kress Carrier Tong**









### **Conveyor Assembly**



## Grinder Cylinder Stand