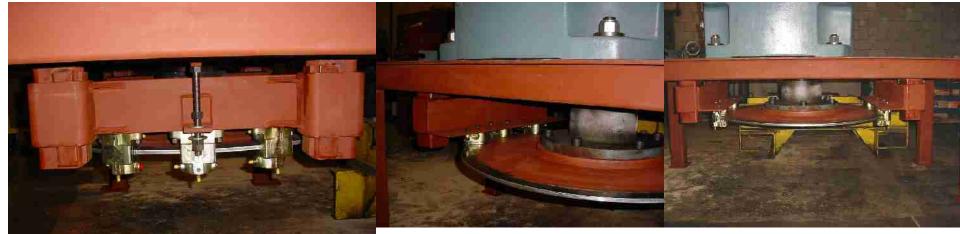

- Doing Business since 1978
- 90 Employees
- Turning Capacity
  Up to 60" swing
  x 360" between centers
- 125,000 sq. ft. Shop located in Mt. Pleasant, PA
- 40,000 lb Lifting Capacity

- CNC Capacity
  - a. 25.5" swing x 89" HAAS SL40 CNC Lathe
  - b. 64" x 30" x 32" HAAS VF6 CNC Mill

### 13" Rotary Actuator









#### **Raco Plow Actuator**









#### **Hyster Straddle Truck**









# Clay Gun



## Clay Gun Hydraulic System









### 13 Station Hydraulic Manifold



# **Hydraulic Press System**



# Large Cylinder Tube





# Large Cylinder Tube









#### **Water Intensifier**







## P402A Pump





### ø14 x 33.5 84" Coil Car Hoist Cylinder









# ø5 x 58 Hydraulic Cylinder



# **Skimmer Assembly**





#### **Aerator Gear Box**







## **Belt Wrapper Assembly**



# **Kress Carrier Tong**









### **Conveyor Assembly**



## Grinder Cylinder Stand