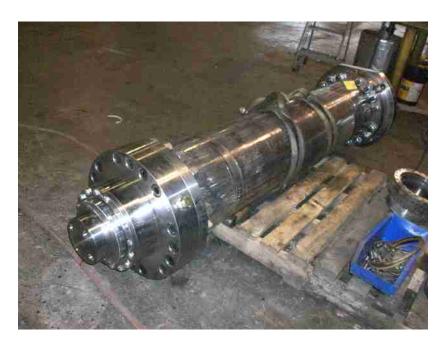

- Doing Business since 1978
- 90 Employees
- Turning Capacity
  Up to 60" swing
  x 360" between centers
- 125,000 sq. ft. Shop located in Mt. Pleasant, PA
- 40,000 lb Lifting Capacity

- CNC Capacity
  - a. 25.5" swing x 89" HAAS SL40 CNC Lathe
  - b. 64" x 30" x 32" HAAS VF6 CNC Mill

### 13" Rotary Actuator









#### **Raco Plow Actuator**









#### **Hyster Straddle Truck**









# Clay Gun



## Clay Gun Hydraulic System









### 13 Station Hydraulic Manifold



# **Hydraulic Press System**



# Large Cylinder Tube





# Large Cylinder Tube









#### **Water Intensifier**







## P402A Pump





### ø14 x 33.5 84" Coil Car Hoist Cylinder









# ø5 x 58 Hydraulic Cylinder



# **Skimmer Assembly**





#### **Aerator Gear Box**







## **Belt Wrapper Assembly**



# **Kress Carrier Tong**









### **Conveyor Assembly**



## Grinder Cylinder Stand