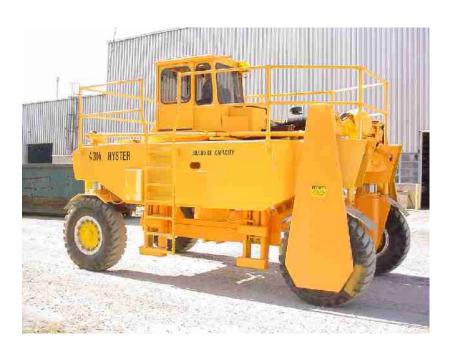

- Doing Business since 1978
- 90 Employees
- Turning Capacity
  Up to 60" swing
  x 360" between centers
- 125,000 sq. ft. Shop located in Mt. Pleasant, PA
- 40,000 lb Lifting Capacity

- CNC Capacity
  - a. 25.5" swing x 89" HAAS SL40 CNC Lathe
  - b. 64" x 30" x 32" HAAS VF6 CNC Mill

### 13" Rotary Actuator









#### **Raco Plow Actuator**









#### **Hyster Straddle Truck**









# Clay Gun



## Clay Gun Hydraulic System









### 13 Station Hydraulic Manifold



# **Hydraulic Press System**



# Large Cylinder Tube





# Large Cylinder Tube









#### **Water Intensifier**







## P402A Pump





### ø14 x 33.5 84" Coil Car Hoist Cylinder









# ø5 x 58 Hydraulic Cylinder



# **Skimmer Assembly**





#### **Aerator Gear Box**







## **Belt Wrapper Assembly**



# **Kress Carrier Tong**









### **Conveyor Assembly**



## Grinder Cylinder Stand