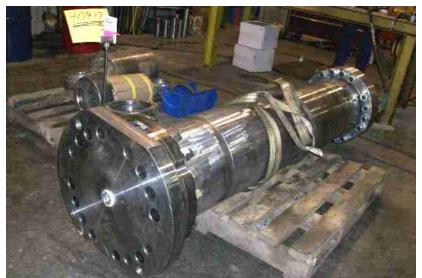

- Doing Business since 1978
- 90 Employees
- Turning Capacity
  Up to 60" swing
  x 360" between centers
- 125,000 sq. ft. Shop located in Mt. Pleasant, PA
- 40,000 lb Lifting Capacity

- CNC Capacity
  - a. 25.5" swing x 89" HAAS SL40 CNC Lathe
  - b. 64" x 30" x 32" HAAS VF6 CNC Mill

### 13" Rotary Actuator









#### **Raco Plow Actuator**









#### **Hyster Straddle Truck**









# Clay Gun



## Clay Gun Hydraulic System









### 13 Station Hydraulic Manifold



# **Hydraulic Press System**



# Large Cylinder Tube





# Large Cylinder Tube









#### **Water Intensifier**







## P402A Pump





### ø14 x 33.5 84" Coil Car Hoist Cylinder









# ø5 x 58 Hydraulic Cylinder



# **Skimmer Assembly**





#### **Aerator Gear Box**







## **Belt Wrapper Assembly**



# **Kress Carrier Tong**









### **Conveyor Assembly**



## Grinder Cylinder Stand