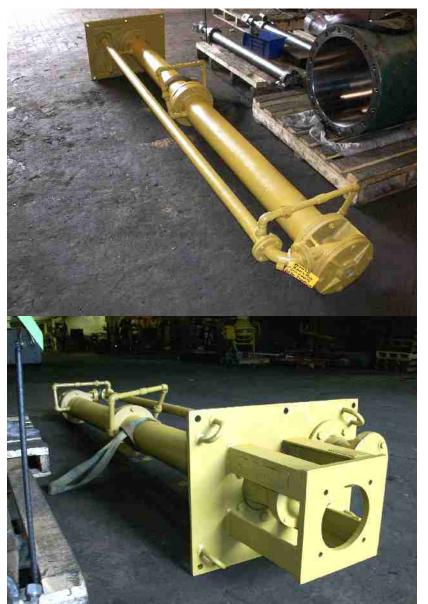

- Doing Business since 1978
- 90 Employees
- Turning Capacity
  Up to 60" swing
  x 360" between centers
- 125,000 sq. ft. Shop located in Mt. Pleasant, PA
- 40,000 lb Lifting Capacity

- CNC Capacity
  - a. 25.5" swing x 89" HAAS SL40 CNC Lathe
  - b. 64" x 30" x 32" HAAS VF6 CNC Mill

### 13" Rotary Actuator









#### **Raco Plow Actuator**









#### **Hyster Straddle Truck**









# Clay Gun



## Clay Gun Hydraulic System









### 13 Station Hydraulic Manifold



# **Hydraulic Press System**



# Large Cylinder Tube





# Large Cylinder Tube









#### **Water Intensifier**







## P402A Pump





### ø14 x 33.5 84" Coil Car Hoist Cylinder









# ø5 x 58 Hydraulic Cylinder



# **Skimmer Assembly**





#### **Aerator Gear Box**







## **Belt Wrapper Assembly**



# **Kress Carrier Tong**









### **Conveyor Assembly**



## Grinder Cylinder Stand