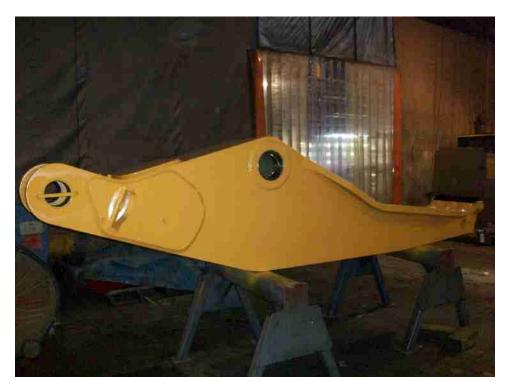

Employees
- Turning Capacity
  Up to 60" swing
  x 360" between centers
- 125,000 sq. ft. Shop located in Mt. Pleasant, PA
- 40,000 lb Lifting Capacity

- CNC Capacity
  - a. 25.5" swing x 89" HAAS SL40 CNC Lathe
  - b. 64" x 30" x 32" HAAS VF6 CNC Mill

### 13" Rotary Actuator









#### **Raco Plow Actuator**









#### **Hyster Straddle Truck**









# Clay Gun



## Clay Gun Hydraulic System









### 13 Station Hydraulic Manifold



# **Hydraulic Press System**



# Large Cylinder Tube





# Large Cylinder Tube









#### **Water Intensifier**







## P402A Pump





### ø14 x 33.5 84" Coil Car Hoist Cylinder









# ø5 x 58 Hydraulic Cylinder



# **Skimmer Assembly**





#### **Aerator Gear Box**







## **Belt Wrapper Assembly**



# **Kress Carrier Tong**









### **Conveyor Assembly**



## Grinder Cylinder Stand