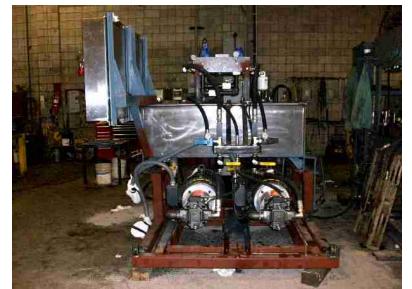

- Doing Business since 1978
- 90 Employees
- Turning Capacity
  Up to 60" swing
  x 360" between centers
- 125,000 sq. ft. Shop located in Mt. Pleasant, PA
- 40,000 lb Lifting Capacity

- CNC Capacity
  - a. 25.5" swing x 89" HAAS SL40 CNC Lathe
  - b. 64" x 30" x 32" HAAS VF6 CNC Mill

### 13" Rotary Actuator









#### **Raco Plow Actuator**









#### **Hyster Straddle Truck**









# Clay Gun



## Clay Gun Hydraulic System









### 13 Station Hydraulic Manifold



# **Hydraulic Press System**



# Large Cylinder Tube





# Large Cylinder Tube









#### **Water Intensifier**







## P402A Pump





### ø14 x 33.5 84" Coil Car Hoist Cylinder









# ø5 x 58 Hydraulic Cylinder



# **Skimmer Assembly**





#### **Aerator Gear Box**







## **Belt Wrapper Assembly**



# **Kress Carrier Tong**









### **Conveyor Assembly**



## Grinder Cylinder Stand