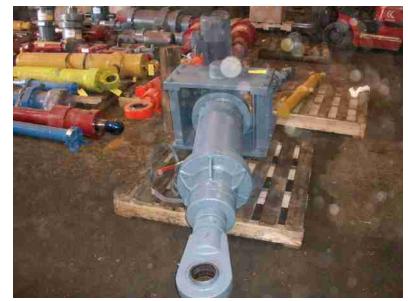

- Doing Business since 1978
- 90 Employees
- Turning Capacity
  Up to 60" swing
  x 360" between centers
- 125,000 sq. ft. Shop located in Mt. Pleasant, PA
- 40,000 lb Lifting Capacity

- CNC Capacity
  - a. 25.5" swing x 89" HAAS SL40 CNC Lathe
  - b. 64" x 30" x 32" HAAS VF6 CNC Mill

### 13" Rotary Actuator









#### **Raco Plow Actuator**









#### **Hyster Straddle Truck**









# Clay Gun



## Clay Gun Hydraulic System









### 13 Station Hydraulic Manifold



# **Hydraulic Press System**



# Large Cylinder Tube





# Large Cylinder Tube









#### **Water Intensifier**







## P402A Pump





### ø14 x 33.5 84" Coil Car Hoist Cylinder









# ø5 x 58 Hydraulic Cylinder



# **Skimmer Assembly**





#### **Aerator Gear Box**







## **Belt Wrapper Assembly**



# **Kress Carrier Tong**









### **Conveyor Assembly**



## Grinder Cylinder Stand