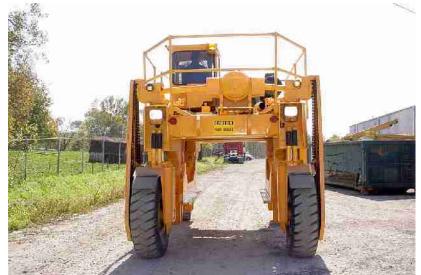

- Doing Business since 1978
- 90 Employees
- Turning Capacity
  Up to 60" swing
  x 360" between centers
- 125,000 sq. ft. Shop located in Mt. Pleasant, PA
- 40,000 lb Lifting Capacity

- CNC Capacity
  - a. 25.5" swing x 89" HAAS SL40 CNC Lathe
  - b. 64" x 30" x 32" HAAS VF6 CNC Mill

### 13" Rotary Actuator









#### **Raco Plow Actuator**









#### **Hyster Straddle Truck**









# Clay Gun



## Clay Gun Hydraulic System









### 13 Station Hydraulic Manifold



# **Hydraulic Press System**



# Large Cylinder Tube





# Large Cylinder Tube









#### **Water Intensifier**







## P402A Pump





### ø14 x 33.5 84" Coil Car Hoist Cylinder









# ø5 x 58 Hydraulic Cylinder



# **Skimmer Assembly**





#### **Aerator Gear Box**







## **Belt Wrapper Assembly**



# **Kress Carrier Tong**









### **Conveyor Assembly**



## Grinder Cylinder Stand