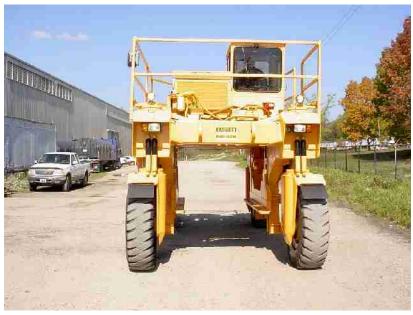

- Doing Business since 1978
- 90 Employees
- Turning Capacity
  Up to 60" swing
  x 360" between centers
- 125,000 sq. ft. Shop located in Mt. Pleasant, PA
- 40,000 lb Lifting Capacity

- CNC Capacity
  - a. 25.5" swing x 89" HAAS SL40 CNC Lathe
  - b. 64" x 30" x 32" HAAS VF6 CNC Mill

### 13" Rotary Actuator









#### **Raco Plow Actuator**









#### **Hyster Straddle Truck**









# Clay Gun



## Clay Gun Hydraulic System









### 13 Station Hydraulic Manifold



# **Hydraulic Press System**



# Large Cylinder Tube





# Large Cylinder Tube









#### **Water Intensifier**







## P402A Pump





### ø14 x 33.5 84" Coil Car Hoist Cylinder









# ø5 x 58 Hydraulic Cylinder



# **Skimmer Assembly**





#### **Aerator Gear Box**







## **Belt Wrapper Assembly**



# **Kress Carrier Tong**









### **Conveyor Assembly**



## Grinder Cylinder Stand