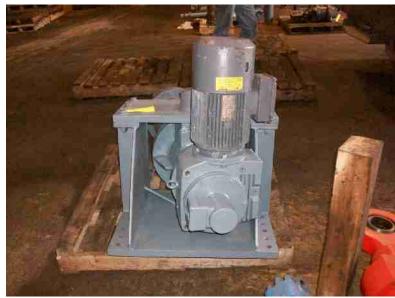

- Doing Business since 1978
- 90 Employees
- Turning Capacity
  Up to 60" swing
  x 360" between centers
- 125,000 sq. ft. Shop located in Mt. Pleasant, PA
- 40,000 lb Lifting Capacity

- CNC Capacity
  - a. 25.5" swing x 89" HAAS SL40 CNC Lathe
  - b. 64" x 30" x 32" HAAS VF6 CNC Mill

### 13" Rotary Actuator









#### **Raco Plow Actuator**









#### **Hyster Straddle Truck**









# Clay Gun



## Clay Gun Hydraulic System









### 13 Station Hydraulic Manifold



# **Hydraulic Press System**



# Large Cylinder Tube





# Large Cylinder Tube









#### **Water Intensifier**







## P402A Pump





### ø14 x 33.5 84" Coil Car Hoist Cylinder









# ø5 x 58 Hydraulic Cylinder



# **Skimmer Assembly**





#### **Aerator Gear Box**







## **Belt Wrapper Assembly**



# **Kress Carrier Tong**









### **Conveyor Assembly**



## Grinder Cylinder Stand