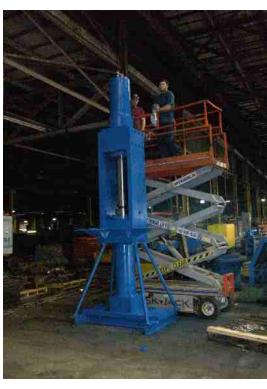

- Doing Business since 1978
- 90 Employees
- Turning Capacity
  Up to 60" swing
  x 360" between centers
- 125,000 sq. ft. Shop located in Mt. Pleasant, PA
- 40,000 lb Lifting Capacity

- CNC Capacity
  - a. 25.5" swing x 89" HAAS SL40 CNC Lathe
  - b. 64" x 30" x 32" HAAS VF6 CNC Mill

### 13" Rotary Actuator









#### **Raco Plow Actuator**









#### **Hyster Straddle Truck**









# Clay Gun



## Clay Gun Hydraulic System









### 13 Station Hydraulic Manifold



# **Hydraulic Press System**



# Large Cylinder Tube





# Large Cylinder Tube









#### **Water Intensifier**







## P402A Pump





### ø14 x 33.5 84" Coil Car Hoist Cylinder









# ø5 x 58 Hydraulic Cylinder



# **Skimmer Assembly**





#### **Aerator Gear Box**







## **Belt Wrapper Assembly**



# **Kress Carrier Tong**









### **Conveyor Assembly**



## Grinder Cylinder Stand