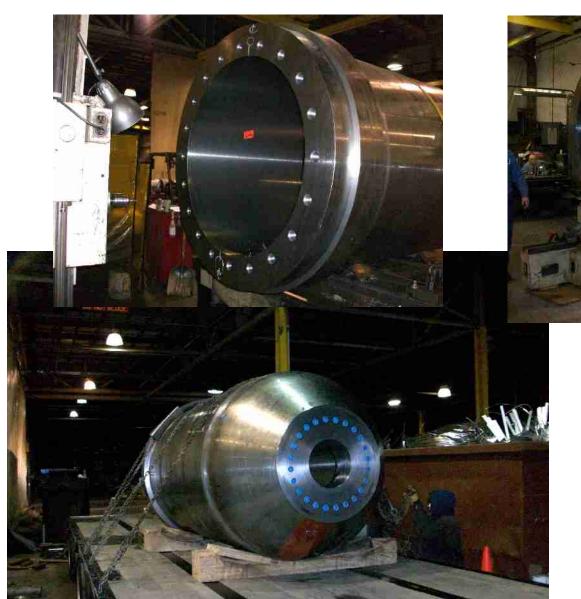

- Doing Business since 1978
- 90 Employees
- Turning Capacity
  Up to 60" swing
  x 360" between centers
- 125,000 sq. ft. Shop located in Mt. Pleasant, PA
- 40,000 lb Lifting Capacity

- CNC Capacity
  - a. 25.5" swing x 89" HAAS SL40 CNC Lathe
  - b. 64" x 30" x 32" HAAS VF6 CNC Mill

### 13" Rotary Actuator









#### **Raco Plow Actuator**









#### **Hyster Straddle Truck**









# Clay Gun



## Clay Gun Hydraulic System









### 13 Station Hydraulic Manifold



# **Hydraulic Press System**



# Large Cylinder Tube





# Large Cylinder Tube









#### **Water Intensifier**







## P402A Pump





### ø14 x 33.5 84" Coil Car Hoist Cylinder









# ø5 x 58 Hydraulic Cylinder



# **Skimmer Assembly**





#### **Aerator Gear Box**







## **Belt Wrapper Assembly**



# **Kress Carrier Tong**









### **Conveyor Assembly**



## Grinder Cylinder Stand