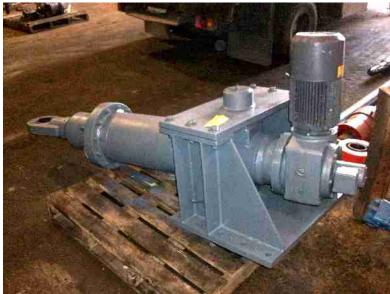

- Doing Business since 1978
- 90 Employees
- Turning Capacity
  Up to 60" swing
  x 360" between centers
- 125,000 sq. ft. Shop located in Mt. Pleasant, PA
- 40,000 lb Lifting Capacity

- CNC Capacity
  - a. 25.5" swing x 89" HAAS SL40 CNC Lathe
  - b. 64" x 30" x 32" HAAS VF6 CNC Mill

### 13" Rotary Actuator









#### **Raco Plow Actuator**









#### **Hyster Straddle Truck**









# Clay Gun



## Clay Gun Hydraulic System









### 13 Station Hydraulic Manifold



# **Hydraulic Press System**



# Large Cylinder Tube





# Large Cylinder Tube









#### **Water Intensifier**







## P402A Pump





### ø14 x 33.5 84" Coil Car Hoist Cylinder









# ø5 x 58 Hydraulic Cylinder



# **Skimmer Assembly**





#### **Aerator Gear Box**







## **Belt Wrapper Assembly**



# **Kress Carrier Tong**









### **Conveyor Assembly**



## Grinder Cylinder Stand