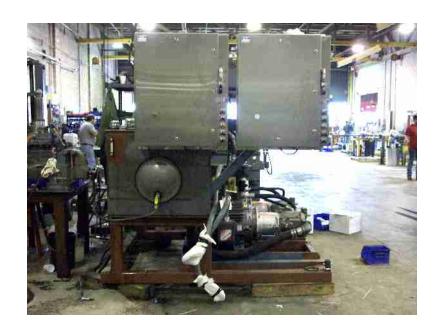

- Doing Business since 1978
- 90 Employees
- Turning Capacity
  Up to 60" swing
  x 360" between centers
- 125,000 sq. ft. Shop located in Mt. Pleasant, PA
- 40,000 lb Lifting Capacity

- CNC Capacity
  - a. 25.5" swing x 89" HAAS SL40 CNC Lathe
  - b. 64" x 30" x 32" HAAS VF6 CNC Mill

### 13" Rotary Actuator









#### **Raco Plow Actuator**









#### **Hyster Straddle Truck**









# Clay Gun



## Clay Gun Hydraulic System









### 13 Station Hydraulic Manifold



# **Hydraulic Press System**



# Large Cylinder Tube





# Large Cylinder Tube









#### **Water Intensifier**







## P402A Pump





### ø14 x 33.5 84" Coil Car Hoist Cylinder









# ø5 x 58 Hydraulic Cylinder



# **Skimmer Assembly**





#### **Aerator Gear Box**







## **Belt Wrapper Assembly**



# **Kress Carrier Tong**









### **Conveyor Assembly**



## Grinder Cylinder Stand