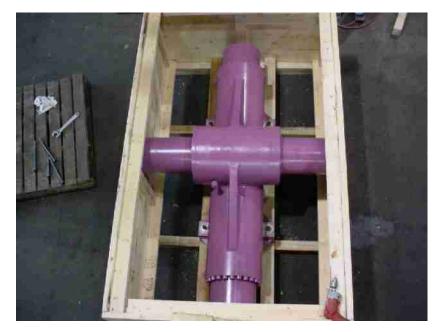

- Doing Business since 1978
- 90 Employees
- Turning Capacity
  Up to 60" swing
  x 360" between centers
- 125,000 sq. ft. Shop located in Mt. Pleasant, PA
- 40,000 lb Lifting Capacity

- CNC Capacity
  - a. 25.5" swing x 89" HAAS SL40 CNC Lathe
  - b. 64" x 30" x 32" HAAS VF6 CNC Mill

### 13" Rotary Actuator









#### **Raco Plow Actuator**









#### **Hyster Straddle Truck**









# Clay Gun



## Clay Gun Hydraulic System









### 13 Station Hydraulic Manifold



# **Hydraulic Press System**



# Large Cylinder Tube





# Large Cylinder Tube









#### **Water Intensifier**







## P402A Pump





### ø14 x 33.5 84" Coil Car Hoist Cylinder









# ø5 x 58 Hydraulic Cylinder



# **Skimmer Assembly**





#### **Aerator Gear Box**







## **Belt Wrapper Assembly**



# **Kress Carrier Tong**









### **Conveyor Assembly**



## Grinder Cylinder Stand