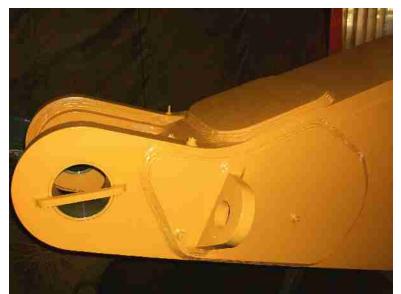

ees
- Turning Capacity
  Up to 60" swing
  x 360" between centers
- 125,000 sq. ft. Shop located in Mt. Pleasant, PA
- 40,000 lb Lifting Capacity

- CNC Capacity
  - a. 25.5" swing x 89" HAAS SL40 CNC Lathe
  - b. 64" x 30" x 32" HAAS VF6 CNC Mill

### 13" Rotary Actuator









#### **Raco Plow Actuator**









#### **Hyster Straddle Truck**









# Clay Gun



## Clay Gun Hydraulic System









### 13 Station Hydraulic Manifold



# **Hydraulic Press System**



# Large Cylinder Tube





# Large Cylinder Tube









#### **Water Intensifier**







## P402A Pump





### ø14 x 33.5 84" Coil Car Hoist Cylinder









# ø5 x 58 Hydraulic Cylinder



# **Skimmer Assembly**





#### **Aerator Gear Box**







## **Belt Wrapper Assembly**



# **Kress Carrier Tong**









### **Conveyor Assembly**



## Grinder Cylinder Stand