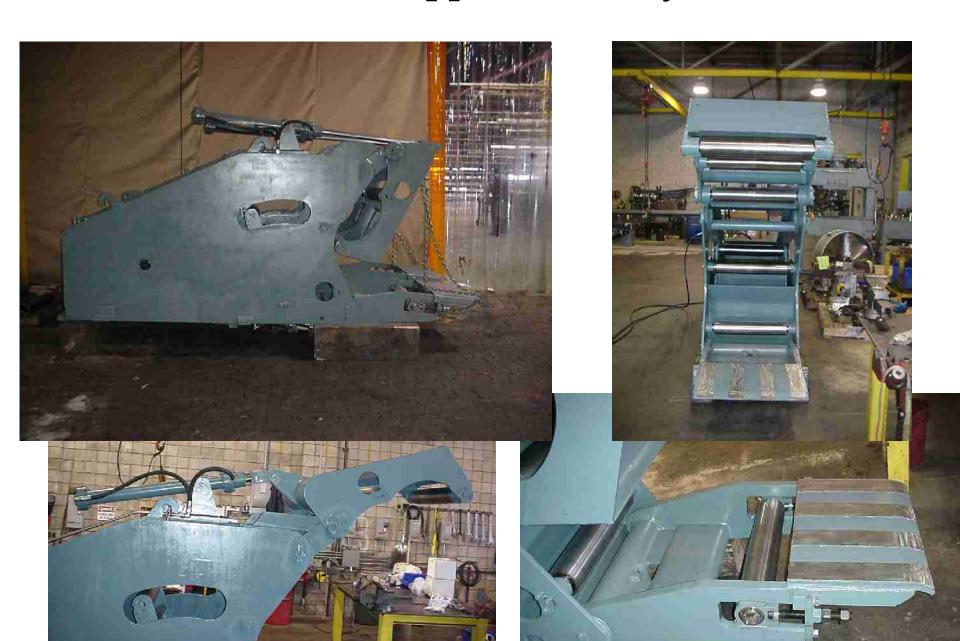

ng Business since 1978
- 90 Employees
- Turning Capacity
  Up to 60" swing
  x 360" between centers
- 125,000 sq. ft. Shop located in Mt. Pleasant, PA
- 40,000 lb Lifting Capacity

- CNC Capacity
  - a. 25.5" swing x 89" HAAS SL40 CNC Lathe
  - b. 64" x 30" x 32" HAAS VF6 CNC Mill

### 13" Rotary Actuator









#### **Raco Plow Actuator**









#### **Hyster Straddle Truck**









# Clay Gun



## Clay Gun Hydraulic System









### 13 Station Hydraulic Manifold



# **Hydraulic Press System**



# Large Cylinder Tube





# Large Cylinder Tube









#### **Water Intensifier**







## P402A Pump





### ø14 x 33.5 84" Coil Car Hoist Cylinder









# ø5 x 58 Hydraulic Cylinder



# **Skimmer Assembly**





#### **Aerator Gear Box**







## **Belt Wrapper Assembly**



# **Kress Carrier Tong**









### **Conveyor Assembly**



## Grinder Cylinder Stand