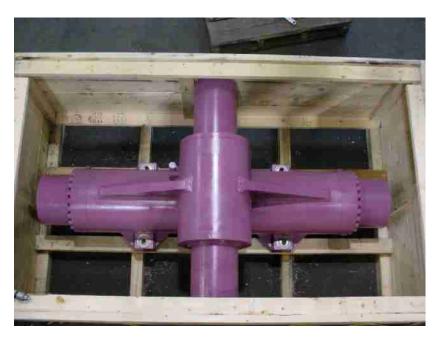

- Doing Business since 1978
- 90 Employees
- Turning Capacity
  Up to 60" swing
  x 360" between centers
- 125,000 sq. ft. Shop located in Mt. Pleasant, PA
- 40,000 lb Lifting Capacity

- CNC Capacity
  - a. 25.5" swing x 89" HAAS SL40 CNC Lathe
  - b. 64" x 30" x 32" HAAS VF6 CNC Mill

### 13" Rotary Actuator









#### **Raco Plow Actuator**









#### **Hyster Straddle Truck**









# Clay Gun



## Clay Gun Hydraulic System









### 13 Station Hydraulic Manifold



# **Hydraulic Press System**



# Large Cylinder Tube





# Large Cylinder Tube









#### **Water Intensifier**







## P402A Pump





### ø14 x 33.5 84" Coil Car Hoist Cylinder









# ø5 x 58 Hydraulic Cylinder



# **Skimmer Assembly**





#### **Aerator Gear Box**







## **Belt Wrapper Assembly**



# **Kress Carrier Tong**









### **Conveyor Assembly**



## Grinder Cylinder Stand