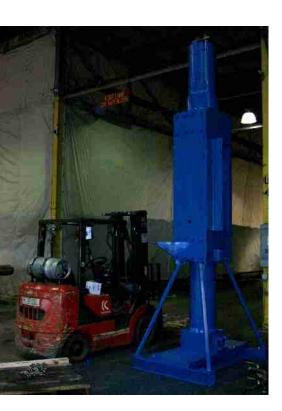

- Doing Business since 1978
- 90 Employees
- Turning Capacity
  Up to 60" swing
  x 360" between centers
- 125,000 sq. ft. Shop located in Mt. Pleasant, PA
- 40,000 lb Lifting Capacity

- CNC Capacity
  - a. 25.5" swing x 89" HAAS SL40 CNC Lathe
  - b. 64" x 30" x 32" HAAS VF6 CNC Mill

### 13" Rotary Actuator









#### **Raco Plow Actuator**









#### **Hyster Straddle Truck**









# Clay Gun



## Clay Gun Hydraulic System









### 13 Station Hydraulic Manifold



# **Hydraulic Press System**



# Large Cylinder Tube





# Large Cylinder Tube









#### **Water Intensifier**







## P402A Pump





### ø14 x 33.5 84" Coil Car Hoist Cylinder









# ø5 x 58 Hydraulic Cylinder



# **Skimmer Assembly**





#### **Aerator Gear Box**







## **Belt Wrapper Assembly**



# **Kress Carrier Tong**









### **Conveyor Assembly**



## Grinder Cylinder Stand