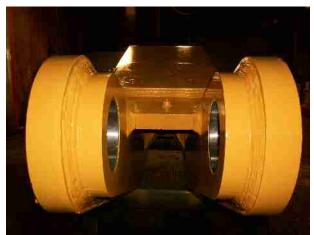

oyees
- Turning Capacity
  Up to 60" swing
  x 360" between centers
- 125,000 sq. ft. Shop located in Mt. Pleasant, PA
- 40,000 lb Lifting Capacity

- CNC Capacity
  - a. 25.5" swing x 89" HAAS SL40 CNC Lathe
  - b. 64" x 30" x 32" HAAS VF6 CNC Mill

### 13" Rotary Actuator









#### **Raco Plow Actuator**









#### **Hyster Straddle Truck**









# Clay Gun



## Clay Gun Hydraulic System









### 13 Station Hydraulic Manifold



# **Hydraulic Press System**



# Large Cylinder Tube





# Large Cylinder Tube









#### **Water Intensifier**







## P402A Pump





### ø14 x 33.5 84" Coil Car Hoist Cylinder









# ø5 x 58 Hydraulic Cylinder



# **Skimmer Assembly**





#### **Aerator Gear Box**







## **Belt Wrapper Assembly**



# **Kress Carrier Tong**









### **Conveyor Assembly**



## Grinder Cylinder Stand