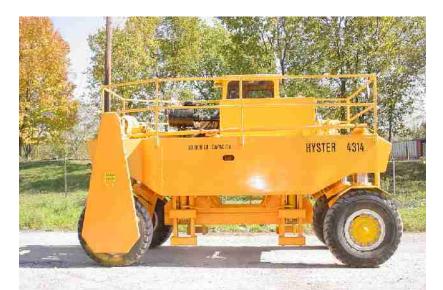

- Doing Business since 1978
- 90 Employees
- Turning Capacity
  Up to 60" swing
  x 360" between centers
- 125,000 sq. ft. Shop located in Mt. Pleasant, PA
- 40,000 lb Lifting Capacity

- CNC Capacity
  - a. 25.5" swing x 89" HAAS SL40 CNC Lathe
  - b. 64" x 30" x 32" HAAS VF6 CNC Mill

### 13" Rotary Actuator









#### **Raco Plow Actuator**









#### **Hyster Straddle Truck**









# Clay Gun



## Clay Gun Hydraulic System









### 13 Station Hydraulic Manifold



# **Hydraulic Press System**



# Large Cylinder Tube





# Large Cylinder Tube









#### **Water Intensifier**







## P402A Pump





### ø14 x 33.5 84" Coil Car Hoist Cylinder









# ø5 x 58 Hydraulic Cylinder



# **Skimmer Assembly**





#### **Aerator Gear Box**







## **Belt Wrapper Assembly**



# **Kress Carrier Tong**









### **Conveyor Assembly**



## Grinder Cylinder Stand