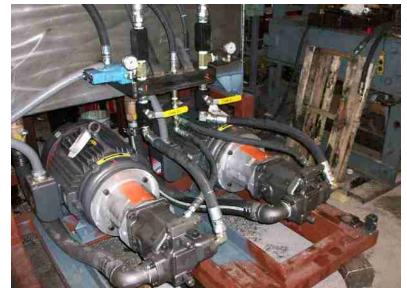

- Doing Business since 1978
- 90 Employees
- Turning Capacity
  Up to 60" swing
  x 360" between centers
- 125,000 sq. ft. Shop located in Mt. Pleasant, PA
- 40,000 lb Lifting Capacity

- CNC Capacity
  - a. 25.5" swing x 89" HAAS SL40 CNC Lathe
  - b. 64" x 30" x 32" HAAS VF6 CNC Mill

### 13" Rotary Actuator









#### **Raco Plow Actuator**









#### **Hyster Straddle Truck**









# Clay Gun



## Clay Gun Hydraulic System









### 13 Station Hydraulic Manifold



# **Hydraulic Press System**



# Large Cylinder Tube





# Large Cylinder Tube









#### **Water Intensifier**







## P402A Pump





### ø14 x 33.5 84" Coil Car Hoist Cylinder









# ø5 x 58 Hydraulic Cylinder



# **Skimmer Assembly**





#### **Aerator Gear Box**







## **Belt Wrapper Assembly**



# **Kress Carrier Tong**









### **Conveyor Assembly**



## Grinder Cylinder Stand