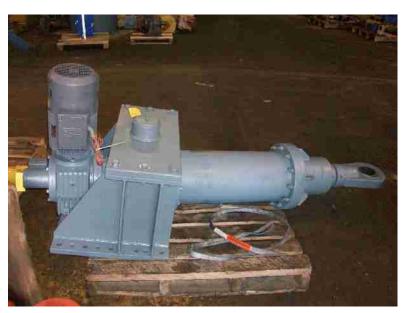

- Doing Business since 1978
- 90 Employees
- Turning Capacity
  Up to 60" swing
  x 360" between centers
- 125,000 sq. ft. Shop located in Mt. Pleasant, PA
- 40,000 lb Lifting Capacity

- CNC Capacity
  - a. 25.5" swing x 89" HAAS SL40 CNC Lathe
  - b. 64" x 30" x 32" HAAS VF6 CNC Mill

### 13" Rotary Actuator









#### **Raco Plow Actuator**









#### **Hyster Straddle Truck**









# Clay Gun



## Clay Gun Hydraulic System









### 13 Station Hydraulic Manifold



# **Hydraulic Press System**



# Large Cylinder Tube





# Large Cylinder Tube









#### **Water Intensifier**







## P402A Pump





### ø14 x 33.5 84" Coil Car Hoist Cylinder









# ø5 x 58 Hydraulic Cylinder



# **Skimmer Assembly**





#### **Aerator Gear Box**







## **Belt Wrapper Assembly**



# **Kress Carrier Tong**









### **Conveyor Assembly**



## Grinder Cylinder Stand