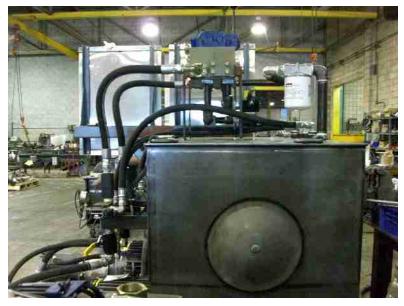

- Doing Business since 1978
- 90 Employees
- Turning Capacity
  Up to 60" swing
  x 360" between centers
- 125,000 sq. ft. Shop located in Mt. Pleasant, PA
- 40,000 lb Lifting Capacity

- CNC Capacity
  - a. 25.5" swing x 89" HAAS SL40 CNC Lathe
  - b. 64" x 30" x 32" HAAS VF6 CNC Mill

### 13" Rotary Actuator









#### **Raco Plow Actuator**









#### **Hyster Straddle Truck**









# Clay Gun



## Clay Gun Hydraulic System









### 13 Station Hydraulic Manifold



# **Hydraulic Press System**



# Large Cylinder Tube





# Large Cylinder Tube









#### **Water Intensifier**







## P402A Pump





### ø14 x 33.5 84" Coil Car Hoist Cylinder









# ø5 x 58 Hydraulic Cylinder



# **Skimmer Assembly**





#### **Aerator Gear Box**







## **Belt Wrapper Assembly**



# **Kress Carrier Tong**









### **Conveyor Assembly**



## Grinder Cylinder Stand