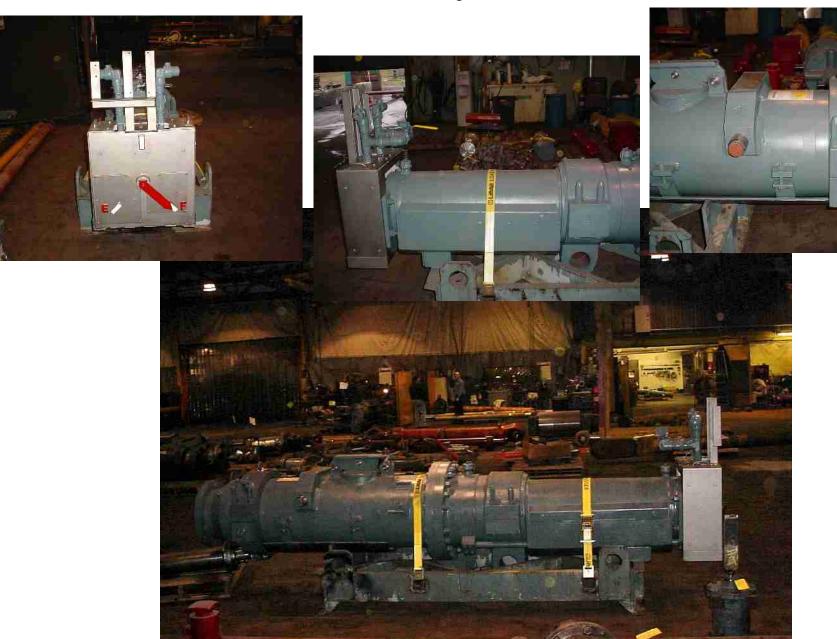

- Doing Business since 1978
- 90 Employees
- Turning Capacity
  Up to 60" swing
  x 360" between centers
- 125,000 sq. ft. Shop located in Mt. Pleasant, PA
- 40,000 lb Lifting Capacity

- CNC Capacity
  - a. 25.5" swing x 89" HAAS SL40 CNC Lathe
  - b. 64" x 30" x 32" HAAS VF6 CNC Mill

### 13" Rotary Actuator









#### **Raco Plow Actuator**









#### **Hyster Straddle Truck**









# Clay Gun



## Clay Gun Hydraulic System









### 13 Station Hydraulic Manifold



# **Hydraulic Press System**



# Large Cylinder Tube





# Large Cylinder Tube









#### **Water Intensifier**







## P402A Pump





### ø14 x 33.5 84" Coil Car Hoist Cylinder









# ø5 x 58 Hydraulic Cylinder



# **Skimmer Assembly**





#### **Aerator Gear Box**







## **Belt Wrapper Assembly**



# **Kress Carrier Tong**









### **Conveyor Assembly**



## Grinder Cylinder Stand