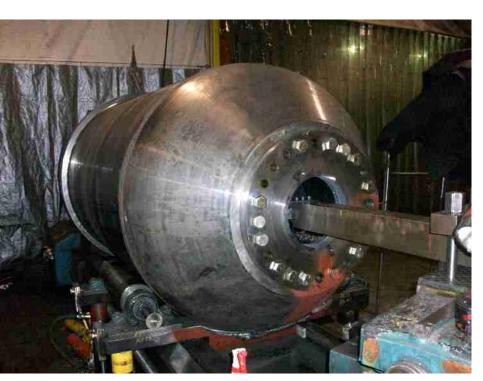

- Doing Business since 1978
- 90 Employees
- Turning Capacity
  Up to 60" swing
  x 360" between centers
- 125,000 sq. ft. Shop located in Mt. Pleasant, PA
- 40,000 lb Lifting Capacity

- CNC Capacity
  - a. 25.5" swing x 89" HAAS SL40 CNC Lathe
  - b. 64" x 30" x 32" HAAS VF6 CNC Mill

### 13" Rotary Actuator









#### **Raco Plow Actuator**









#### **Hyster Straddle Truck**









# Clay Gun



## Clay Gun Hydraulic System









### 13 Station Hydraulic Manifold



# **Hydraulic Press System**



# Large Cylinder Tube





# Large Cylinder Tube









#### **Water Intensifier**







## P402A Pump





### ø14 x 33.5 84" Coil Car Hoist Cylinder









# ø5 x 58 Hydraulic Cylinder



# **Skimmer Assembly**





#### **Aerator Gear Box**







## **Belt Wrapper Assembly**



# **Kress Carrier Tong**









### **Conveyor Assembly**



## Grinder Cylinder Stand