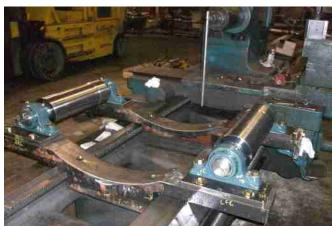

- Doing Business since 1978
- 90 Employees
- Turning Capacity
  Up to 60" swing
  x 360" between centers
- 125,000 sq. ft. Shop located in Mt. Pleasant, PA
- 40,000 lb Lifting Capacity

- CNC Capacity
  - a. 25.5" swing x 89" HAAS SL40 CNC Lathe
  - b. 64" x 30" x 32" HAAS VF6 CNC Mill

### 13" Rotary Actuator









#### **Raco Plow Actuator**









#### **Hyster Straddle Truck**









# Clay Gun



## Clay Gun Hydraulic System









### 13 Station Hydraulic Manifold



# **Hydraulic Press System**



# Large Cylinder Tube





# Large Cylinder Tube









#### **Water Intensifier**







## P402A Pump





### ø14 x 33.5 84" Coil Car Hoist Cylinder









# ø5 x 58 Hydraulic Cylinder



# **Skimmer Assembly**





#### **Aerator Gear Box**







## **Belt Wrapper Assembly**



# **Kress Carrier Tong**









### **Conveyor Assembly**



## Grinder Cylinder Stand