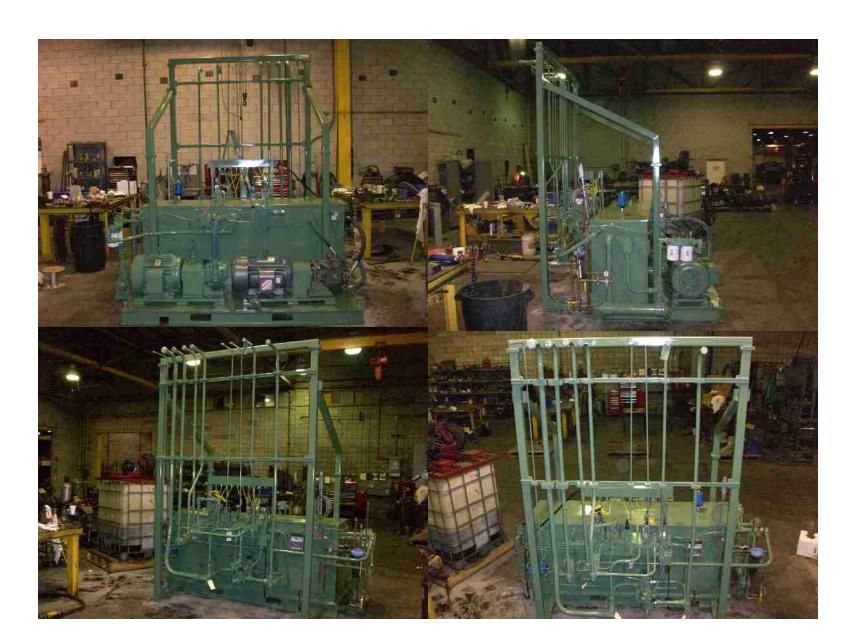

- Doing Business since 1978
- 90 Employees
- Turning Capacity
  Up to 60" swing
  x 360" between centers
- 125,000 sq. ft. Shop located in Mt. Pleasant, PA
- 40,000 lb Lifting Capacity

- CNC Capacity
  - a. 25.5" swing x 89" HAAS SL40 CNC Lathe
  - b. 64" x 30" x 32" HAAS VF6 CNC Mill

### 13" Rotary Actuator









#### **Raco Plow Actuator**









#### **Hyster Straddle Truck**









# Clay Gun



## Clay Gun Hydraulic System









### 13 Station Hydraulic Manifold



# **Hydraulic Press System**



# Large Cylinder Tube





# Large Cylinder Tube









#### **Water Intensifier**







## P402A Pump





### ø14 x 33.5 84" Coil Car Hoist Cylinder









# ø5 x 58 Hydraulic Cylinder



# **Skimmer Assembly**





#### **Aerator Gear Box**







## **Belt Wrapper Assembly**



# **Kress Carrier Tong**









### **Conveyor Assembly**



## Grinder Cylinder Stand