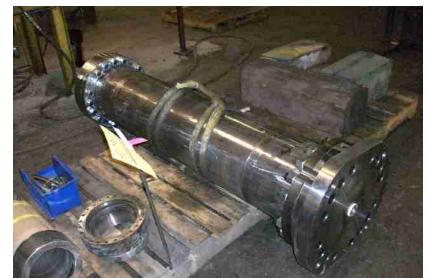

- Doing Business since 1978
- 90 Employees
- Turning Capacity
  Up to 60" swing
  x 360" between centers
- 125,000 sq. ft. Shop located in Mt. Pleasant, PA
- 40,000 lb Lifting Capacity

- CNC Capacity
  - a. 25.5" swing x 89" HAAS SL40 CNC Lathe
  - b. 64" x 30" x 32" HAAS VF6 CNC Mill

### 13" Rotary Actuator









#### **Raco Plow Actuator**









#### **Hyster Straddle Truck**









# Clay Gun



## Clay Gun Hydraulic System









### 13 Station Hydraulic Manifold



# **Hydraulic Press System**



# Large Cylinder Tube





# Large Cylinder Tube









#### **Water Intensifier**







## P402A Pump





### ø14 x 33.5 84" Coil Car Hoist Cylinder









# ø5 x 58 Hydraulic Cylinder



# **Skimmer Assembly**





#### **Aerator Gear Box**







## **Belt Wrapper Assembly**



# **Kress Carrier Tong**









### **Conveyor Assembly**



## Grinder Cylinder Stand