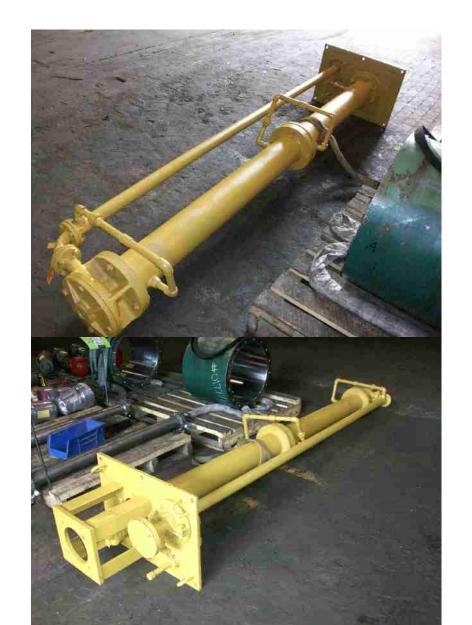

- Doing Business since 1978
- 90 Employees
- Turning Capacity
  Up to 60" swing
  x 360" between centers
- 125,000 sq. ft. Shop located in Mt. Pleasant, PA
- 40,000 lb Lifting Capacity

- CNC Capacity
  - a. 25.5" swing x 89" HAAS SL40 CNC Lathe
  - b. 64" x 30" x 32" HAAS VF6 CNC Mill

### 13" Rotary Actuator









#### **Raco Plow Actuator**









#### **Hyster Straddle Truck**









# Clay Gun



## Clay Gun Hydraulic System









### 13 Station Hydraulic Manifold



# **Hydraulic Press System**



# Large Cylinder Tube





# Large Cylinder Tube









#### **Water Intensifier**







## P402A Pump





### ø14 x 33.5 84" Coil Car Hoist Cylinder









# ø5 x 58 Hydraulic Cylinder



# **Skimmer Assembly**





#### **Aerator Gear Box**







## **Belt Wrapper Assembly**



# **Kress Carrier Tong**









### **Conveyor Assembly**



## Grinder Cylinder Stand