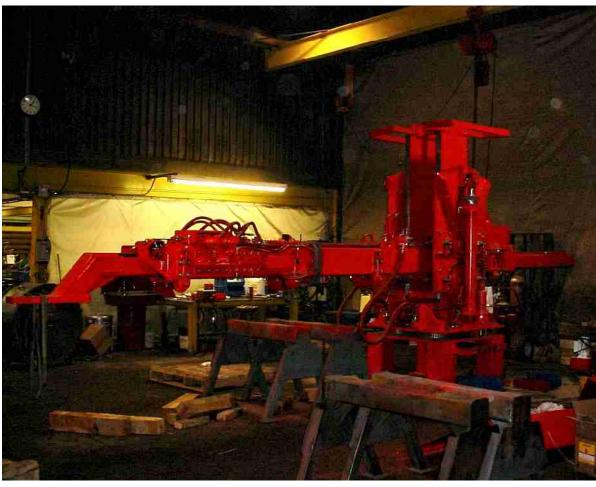

- Doing Business since 1978
- 90 Employees
- Turning Capacity
  Up to 60" swing
  x 360" between centers
- 125,000 sq. ft. Shop located in Mt. Pleasant, PA
- 40,000 lb Lifting Capacity

- CNC Capacity
  - a. 25.5" swing x 89" HAAS SL40 CNC Lathe
  - b. 64" x 30" x 32" HAAS VF6 CNC Mill

### 13" Rotary Actuator









#### **Raco Plow Actuator**









#### **Hyster Straddle Truck**









# Clay Gun



## Clay Gun Hydraulic System









### 13 Station Hydraulic Manifold



# **Hydraulic Press System**



# Large Cylinder Tube





# Large Cylinder Tube









#### **Water Intensifier**







## P402A Pump





### ø14 x 33.5 84" Coil Car Hoist Cylinder









# ø5 x 58 Hydraulic Cylinder



# **Skimmer Assembly**





#### **Aerator Gear Box**







## **Belt Wrapper Assembly**



# **Kress Carrier Tong**









### **Conveyor Assembly**



## Grinder Cylinder Stand