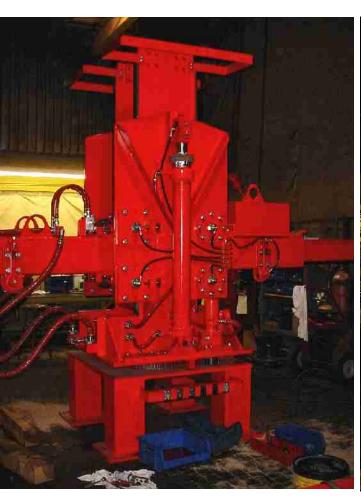

- Doing Business since 1978
- 90 Employees
- Turning Capacity
  Up to 60" swing
  x 360" between centers
- 125,000 sq. ft. Shop located in Mt. Pleasant, PA
- 40,000 lb Lifting Capacity

- CNC Capacity
  - a. 25.5" swing x 89" HAAS SL40 CNC Lathe
  - b. 64" x 30" x 32" HAAS VF6 CNC Mill

### 13" Rotary Actuator









#### **Raco Plow Actuator**









#### **Hyster Straddle Truck**









# Clay Gun



## Clay Gun Hydraulic System









### 13 Station Hydraulic Manifold



# **Hydraulic Press System**



# Large Cylinder Tube





# Large Cylinder Tube









#### **Water Intensifier**







## P402A Pump





### ø14 x 33.5 84" Coil Car Hoist Cylinder









# ø5 x 58 Hydraulic Cylinder



# **Skimmer Assembly**





#### **Aerator Gear Box**







## **Belt Wrapper Assembly**



# **Kress Carrier Tong**









### **Conveyor Assembly**



## Grinder Cylinder Stand