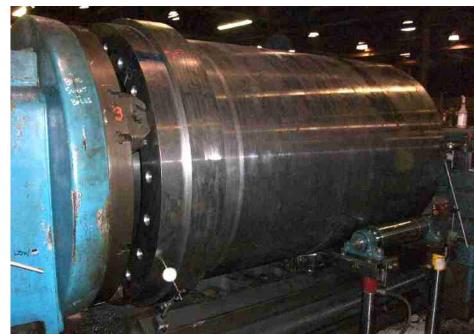

- Doing Business since 1978
- 90 Employees
- Turning Capacity
  Up to 60" swing
  x 360" between centers
- 125,000 sq. ft. Shop located in Mt. Pleasant, PA
- 40,000 lb Lifting Capacity

- CNC Capacity
  - a. 25.5" swing x 89" HAAS SL40 CNC Lathe
  - b. 64" x 30" x 32" HAAS VF6 CNC Mill

### 13" Rotary Actuator









#### **Raco Plow Actuator**









#### **Hyster Straddle Truck**









# Clay Gun



## Clay Gun Hydraulic System









### 13 Station Hydraulic Manifold



# **Hydraulic Press System**



# Large Cylinder Tube





# Large Cylinder Tube









#### **Water Intensifier**







## P402A Pump





### ø14 x 33.5 84" Coil Car Hoist Cylinder









# ø5 x 58 Hydraulic Cylinder



# **Skimmer Assembly**





#### **Aerator Gear Box**







## **Belt Wrapper Assembly**



# **Kress Carrier Tong**









### **Conveyor Assembly**



## Grinder Cylinder Stand