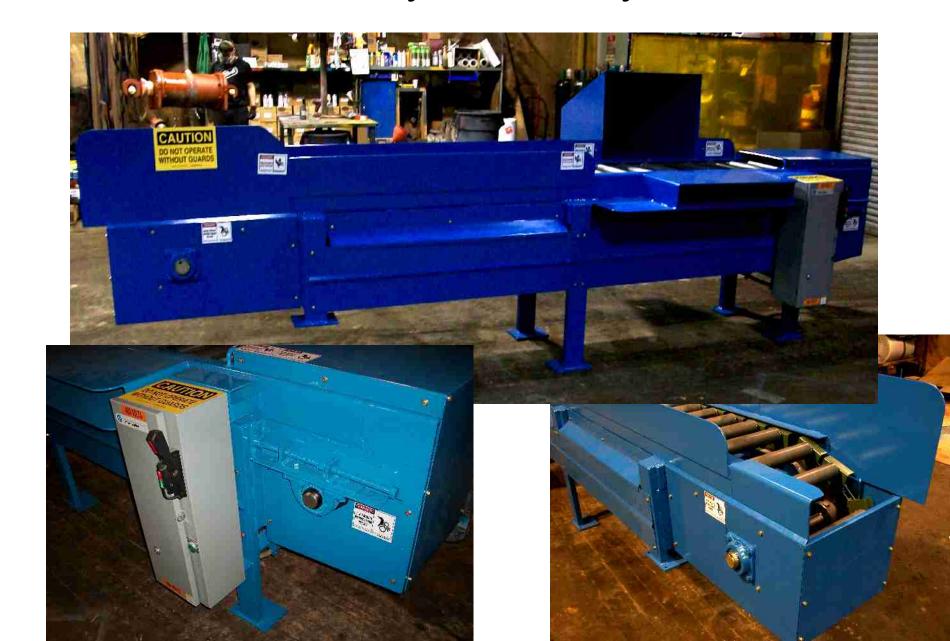

o 60" swing
  x 360" between centers
- 125,000 sq. ft. Shop located in Mt. Pleasant, PA
- 40,000 lb Lifting Capacity

- CNC Capacity
  - a. 25.5" swing x 89" HAAS SL40 CNC Lathe
  - b. 64" x 30" x 32" HAAS VF6 CNC Mill

### 13" Rotary Actuator









#### **Raco Plow Actuator**









#### **Hyster Straddle Truck**









# Clay Gun



## Clay Gun Hydraulic System









### 13 Station Hydraulic Manifold



# **Hydraulic Press System**



# Large Cylinder Tube





# Large Cylinder Tube









#### **Water Intensifier**







## P402A Pump





### ø14 x 33.5 84" Coil Car Hoist Cylinder









# ø5 x 58 Hydraulic Cylinder



# **Skimmer Assembly**





#### **Aerator Gear Box**







## **Belt Wrapper Assembly**



# **Kress Carrier Tong**









### **Conveyor Assembly**



## Grinder Cylinder Stand