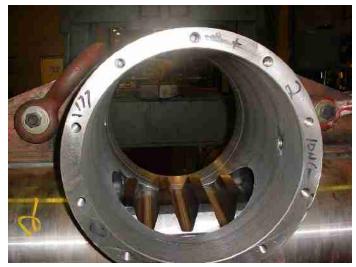

- Doing Business since 1978
- 90 Employees
- Turning Capacity
  Up to 60" swing
  x 360" between centers
- 125,000 sq. ft. Shop located in Mt. Pleasant, PA
- 40,000 lb Lifting Capacity

- CNC Capacity
  - a. 25.5" swing x 89" HAAS SL40 CNC Lathe
  - b. 64" x 30" x 32" HAAS VF6 CNC Mill

### 13" Rotary Actuator









#### **Raco Plow Actuator**









#### **Hyster Straddle Truck**









# Clay Gun



## Clay Gun Hydraulic System









### 13 Station Hydraulic Manifold



# **Hydraulic Press System**



# Large Cylinder Tube





# Large Cylinder Tube









#### **Water Intensifier**







## P402A Pump





### ø14 x 33.5 84" Coil Car Hoist Cylinder









# ø5 x 58 Hydraulic Cylinder



# **Skimmer Assembly**





#### **Aerator Gear Box**







## **Belt Wrapper Assembly**



# **Kress Carrier Tong**









### **Conveyor Assembly**



## Grinder Cylinder Stand