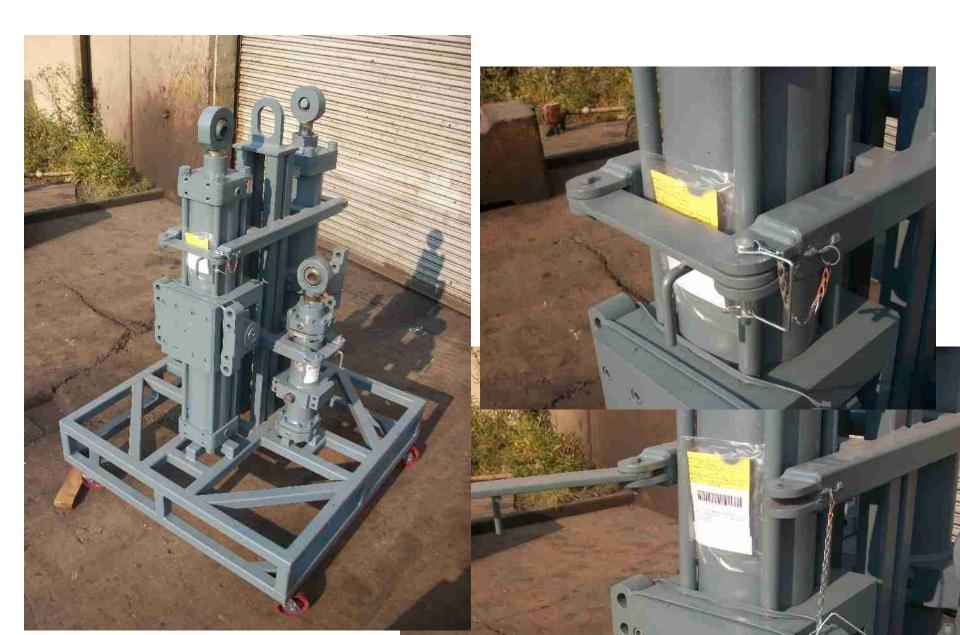

centers
- 125,000 sq. ft. Shop located in Mt. Pleasant, PA
- 40,000 lb Lifting Capacity

- CNC Capacity
  - a. 25.5" swing x 89" HAAS SL40 CNC Lathe
  - b. 64" x 30" x 32" HAAS VF6 CNC Mill

### 13" Rotary Actuator









#### **Raco Plow Actuator**









#### **Hyster Straddle Truck**









# Clay Gun



## Clay Gun Hydraulic System









### 13 Station Hydraulic Manifold



# **Hydraulic Press System**



# Large Cylinder Tube





# Large Cylinder Tube









#### **Water Intensifier**







## P402A Pump





### ø14 x 33.5 84" Coil Car Hoist Cylinder









# ø5 x 58 Hydraulic Cylinder



# **Skimmer Assembly**





#### **Aerator Gear Box**







## **Belt Wrapper Assembly**



# **Kress Carrier Tong**









### **Conveyor Assembly**



## Grinder Cylinder Stand